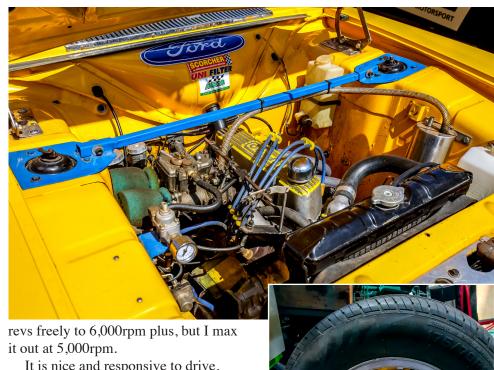

In the restoration the engine was upgraded to the 1968 1600cc crossflow.

It has been lowered and fitted with Lovells Suspension all round, and has had the battery relocated to the boot.

It's bright yellow, not an original Cortina colour.

I have two different styles of wheels, Globe 4 spoke and a set of Cheviots multi spoke. Both sets are painted close to colour match of the car.

The 1600cc engine was originally built by Clive McDonald in Benalla, who had a reputation as a great engine builder.

It has been rebuilt in the last few years to the same spec. This engine

It is nice and responsive to drive, handles well, although the 45mm sidedraught Webers with socks get a bit noisy on long runs.

I did a few Winton sprint meetings and found the brakes faded a little after 5 laps of the long track, but bloody awesome fun.