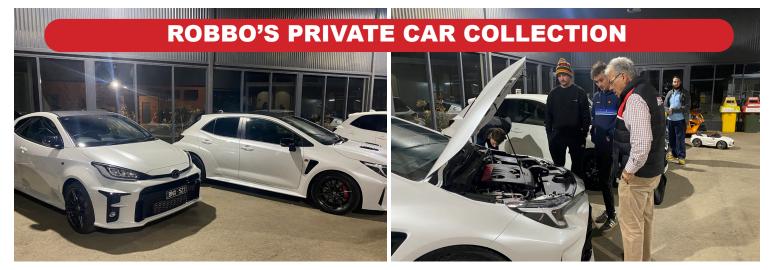

Bruce and Alistair Robertson displayed around 20 magnificent vehicles at a special NECC car show on Wednesday, June 5.

It was a collection of cars rarely seen in the north east and the club was privileged to have the opportunity to see them in the flesh.

For those who weren't able to make it on the night, here's a brief overview of some of the cars that were on display:

**Holden Commodore:** Bruce's father's last car which has significant sentimental value to the family.