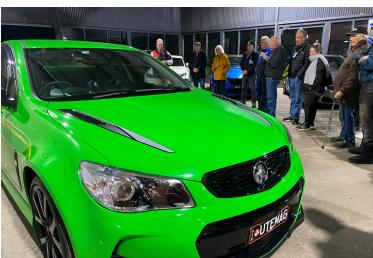

Bruce and Alistair Robertson displayed around 20 magnificent vehicles at a special NECC car show on Wednesday, June 5.

It was a collection of cars rarely seen in the north east and the club was privileged to have the opportunity to see them in the flesh.

Toyota GR Yaris Rallye

**Toyota GR Corolla Moritzo** – one of only 25 in Australia, and 3 in Victoria

2007 Audi R8, 4WD. Bruce has owned this since 2011 and it has

37% Lamborghini parts

**HSV GTSR Commodore** with less than 300k on the clock