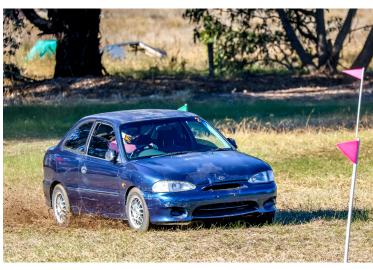

**Well done** to the NECC crews that contested the recent Nissan Nightmoves Rally in the Whroo Forest.

Troy Brendel / Josh Mann, Michael Trucano / Heli Thaw, and Ged Blum / Matt Whitten represented the NECC at the popular event – with varying success. Several other NECC members were also in attendance as service crew members or control officials, which was great to see.