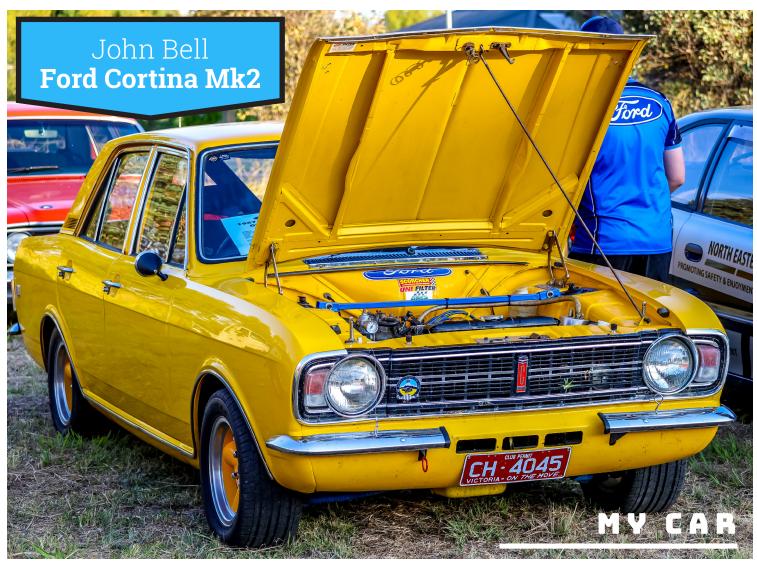

Bruce passed away at home on Sunday, June 23.

The club passes on its sincerest condolences to Kristine, his son Alistair and their extended family.

y classic car is a 1967 Mk2 Ford Cortina GT, which I purchased in the late 90s.

It came from the Benalla area and had already been restored about 3 or 4 years earlier.

It was built in Sydney in March of 1967 and its driveline, dashboard and console was based on the Mk 1 Cortina GT with a 1500cc Kent engine.

In the restoration the engine was upgraded to the 1968 1600cc crossflow.

It has been lowered and fitted with Lovells Suspension all round, and has had the battery relocated to the boot.

It's bright yellow, not an original Cortina colour.