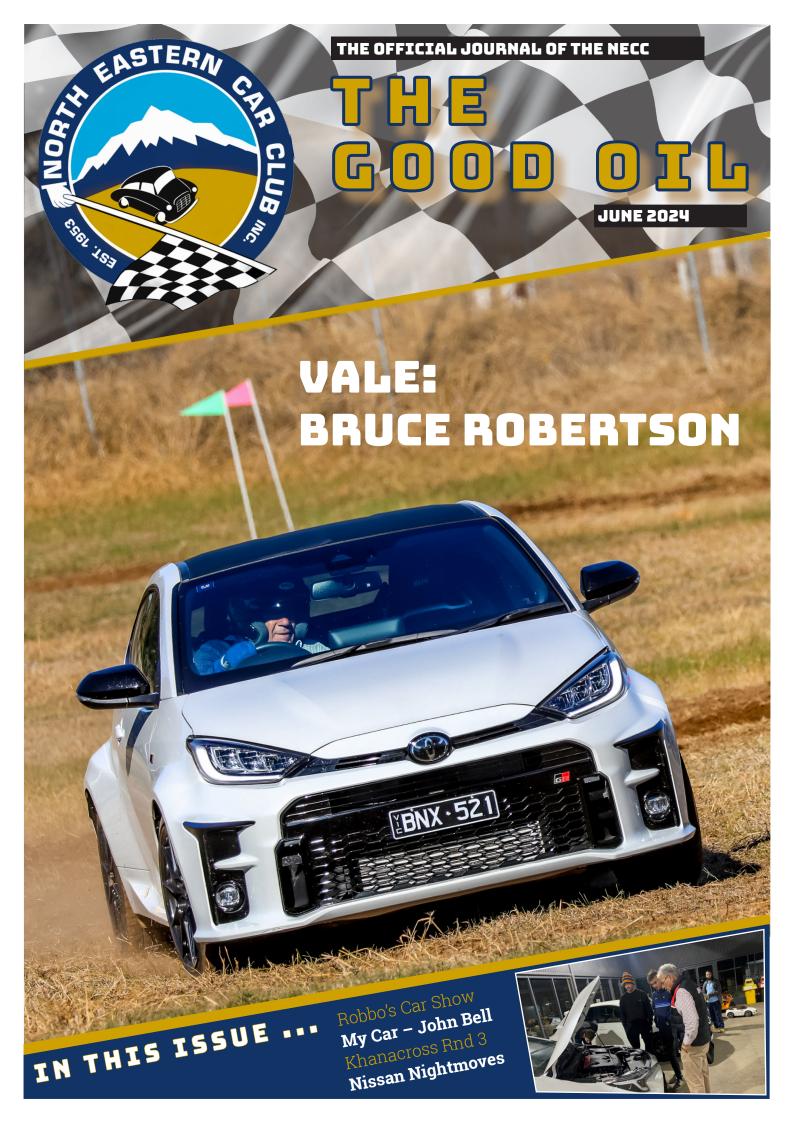

### President's Preach

It's been another sad month with the passing of long-time club sponsor, former president, and Life Member Bruce Robertson.

Bruce had a busy month with the NECC, presenting his stunning collection of cars to members at our social night on June 5, and then driving his GR Yaris at the khanacross on June 16

It was great to see Bruce competing in the khanacross, something he hadn't done for many years. In a strange way, it was lovely for club members to see Bruce enjoying his love of motorsport in his final days.

# **VALE: Bruce Robertson**

The North Eastern Car Club is shocked and saddened by the sudden passing of past president and Life Member, Bruce Robertson.

Just this month, Bruce presented a display of his car collection to members, and competed in the most recent round of our Khanacross Series on June 16.