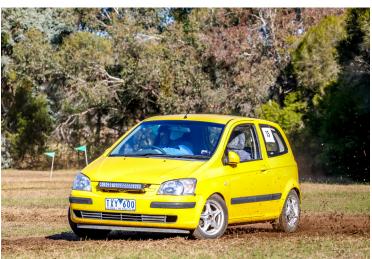

**Well done** to the NECC crews that contested the recent Nissan Nightmoves Rally in the Whroo Forest.

Troy Brendel / Josh Mann, Michael Trucano / Heli Thaw, and Ged Blum / Matt Whitten represented the NECC at the popular event – with varying success. Several other NECC members were also in attendance as service crew members or control officials, which was great to see.