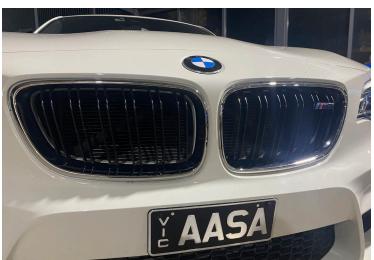

**Commodore Magnum Ute** 

2x **BMW M2s**, including a 2019 M2 CS that had carbon everything, and produces 330kW from a twin-turbo 3-litre engine

2008 BMW M3 E92, V8 manual

**2008 BMW 7-Series** that was worth \$300,000 new. Bruce purchased this at 22% of the original price. It has a 6-litre V12 engine.