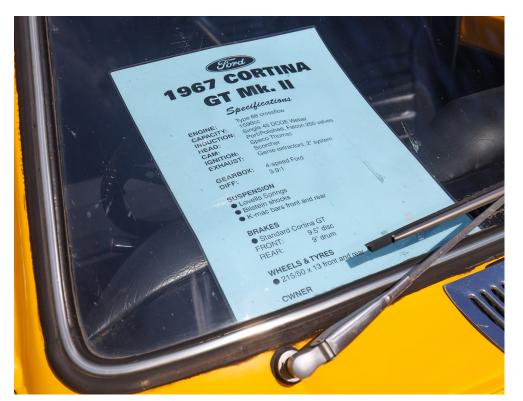

Bruce passed away at home on Sunday, June 23.

The club passes on its sincerest condolences to Kristine, his son Alistair and their extended family.

y classic car is a 1967 Mk2 Ford Cortina GT, which I purchased in the late 90s.

It came from the Benalla area and had already been restored about 3 or 4 years earlier.

It was built in Sydney in March of 1967 and its driveline, dashboard and console was based on the Mk 1 Cortina GT with a 1500cc Kent engine.

In the restoration the engine was upgraded to the 1968 1600cc crossflow.

It has been lowered and fitted with Lovells Suspension all round, and has had the battery relocated to the boot.

It's bright yellow, not an original Cortina colour.

I have two different styles of wheels, Globe 4 spoke and a set of Cheviots multi spoke. Both sets are painted close to colour match of the car.

The 1600cc engine was originally built by Clive McDonald in Benalla, who had a reputation as a great engine builder.

It has been rebuilt in the last few years to the same spec. This engine

It is nice and responsive to drive, handles well, although the 45mm sidedraught Webers with socks get a bit noisy on long runs.

I did a few Winton sprint meetings and found the brakes faded a little after 5 laps of the long track, but bloody awesome fun.