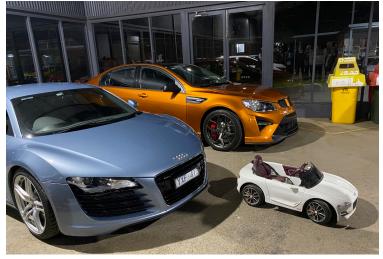

**Commodore Magnum Ute** 

2x **BMW M2s**, including a 2019 M2 CS that had carbon everything, and produces 330kW from a twin-turbo 3-litre engine

2008 BMW M3 E92, V8 manual

**2008 BMW 7-Series** that was worth \$300,000 new. Bruce purchased this at 22% of the original price. It has a 6-litre V12 engine.

Toyota GR Yaris Rallye

**Toyota GR Corolla Moritzo** – one of only 25 in Australia, and 3 in Victoria

2007 Audi R8, 4WD. Bruce has owned this since 2011 and it has

37% Lamborghini parts

**HSV GTSR Commodore** with less than 300k on the clock