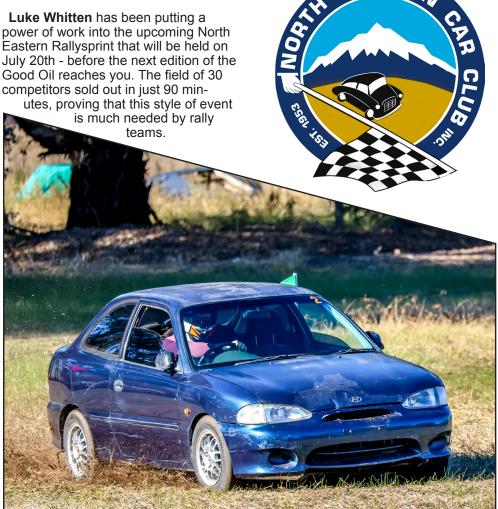

We'll remember him fondly.

We're still chasing officials to assist in Several other NECC members were

We're still chasing officials to assist in the running of the event in the Moyhu Forest, so get in touch with either Luke or Chris Aggenbach if you can help out. We'd love to see you there.