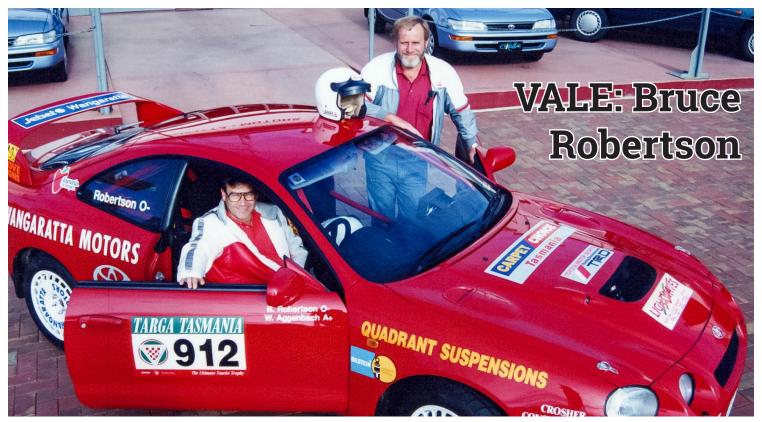

# **VALE: Bruce Robertson**

The North Eastern Car Club is shocked and saddened by the sudden passing of past president and Life Member, Bruce Robertson.

Just this month, Bruce presented a display of his car collection to members, and competed in the most recent round of our Khanacross Series on June 16.

Bruce passed away at home on Sunday, June 23.

The club passes on its sincerest condolences to Kristine, his son Alistair and their extended family.

y classic car is a 1967 Mk2 Ford Cortina GT, which I purchased in the late 90s.