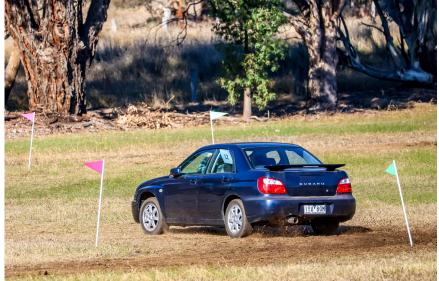

**Well done** to the NECC crews that contested the recent Nissan Nightmoves Rally in the Whroo Forest.

Troy Brendel / Josh Mann, Michael Trucano / Heli Thaw, and Ged Blum / Matt Whitten represented the NECC at the popular event – with varying success. Several other NECC members were also in attendance as service crew members or control officials, which was great to see.